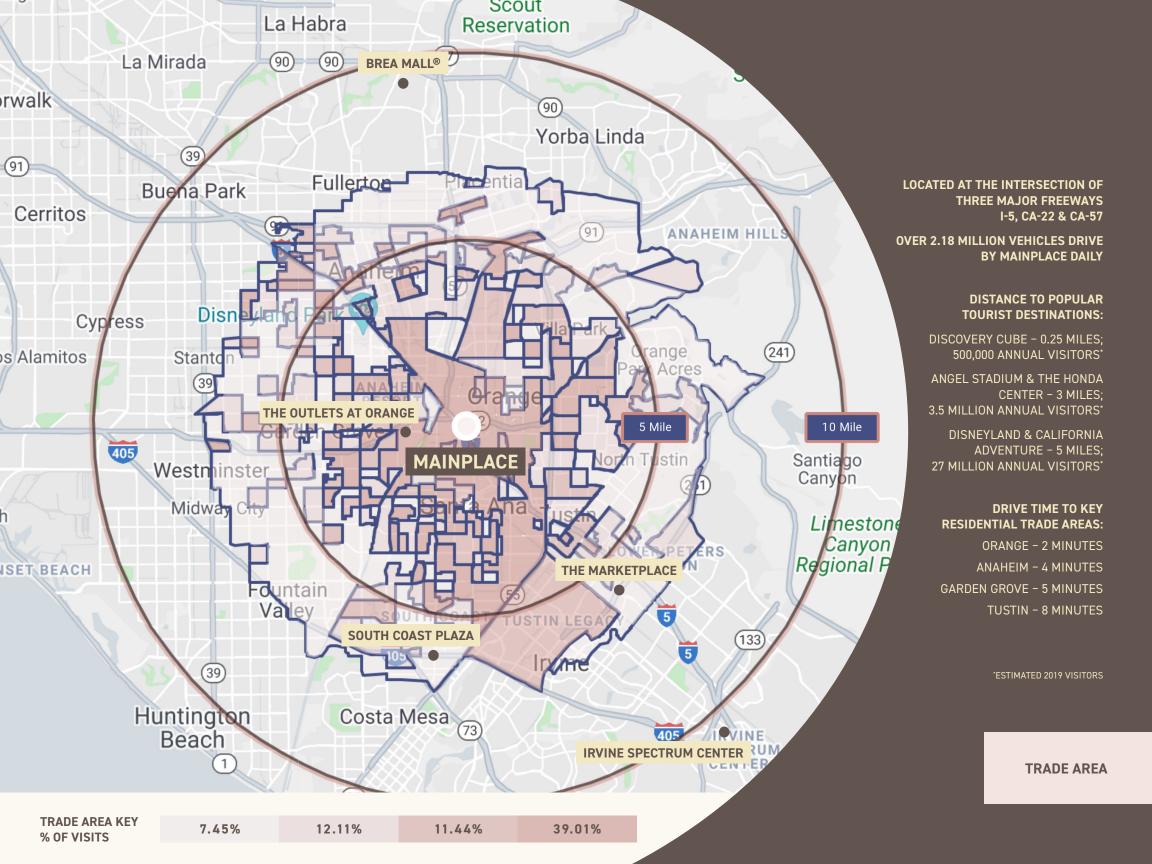

# A REFLECTION OF ITS COMMUNITY,

AN INVITING SENSE OF PLACE IN A SOUTHERN CALIFORNIA PARADISE, A MIXED-USE DESTINATION COURSING WITH AUTHENTICITY AND POSSIBILITY, MAINPLACE IS A UNIQUE-TO-MARKET EXPERIENCE OFFERING RETAIL, DINING, AND ENTERTAINMENT OPTIONS THAT SPAN DEMOGRAPHIC AND DESIRE.











## A MODERN MIXED-USE CAMPUS EMERGES

WITH 1 MILLION SQUARE FEET OF SHOPPING, DINING, AND EVEN MORE SPACE TO LIVE AND PLAY, MAINPLACE IS THE ONE LOCATION WHERE YOU CAN APPEAL TO ANYONE YOU WANT. AND EXACTLY WHO YOU WANT.

















### PALOMA AT MAINPLACE

A DYNAMIC COMMUNITY OFFERING BEST-IN-CLASS AMENITIES AND CENTER-OF-THE-ACTION LIVING.

#### **AMENITIES**

Resort-style swimming pool

Outdoor fire pits & grills

Pet spa & dog run

Fitness & yoga center

Outdoor seating & workout space

Game room & resident lounge

Entertainment kitchen

Solarium

Co-working space with conference rooms

Stainless steel appliances

Quartz countertops

Balcony or patio for every unit







## MAINPLACE

THENEWMAINPLACE.COM

NATIONAL LEASING

**GLENN ROSEN** 

grosen@CentennialREC.com 714.559.6534