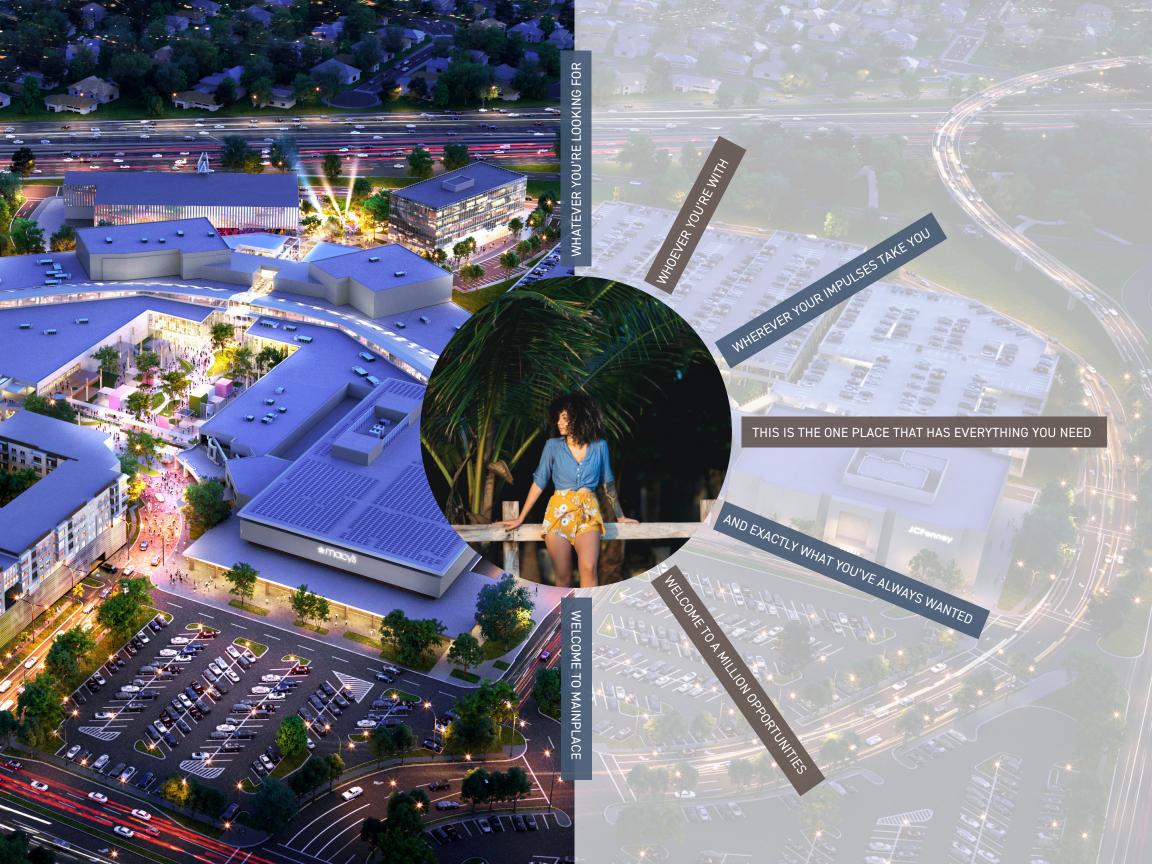

## A MODERN MIXED-USE CAMPUS EMERGES

WITH 1 MILLION SQUARE FEET OF SHOPPING, DINING, AND EVEN MORE SPACE TO LIVE AND PLAY, MAINPLACE IS THE ONE LOCATION WHERE YOU CAN APPEAL TO ANYONE YOU WANT. AND EXACTLY WHO YOU WANT.