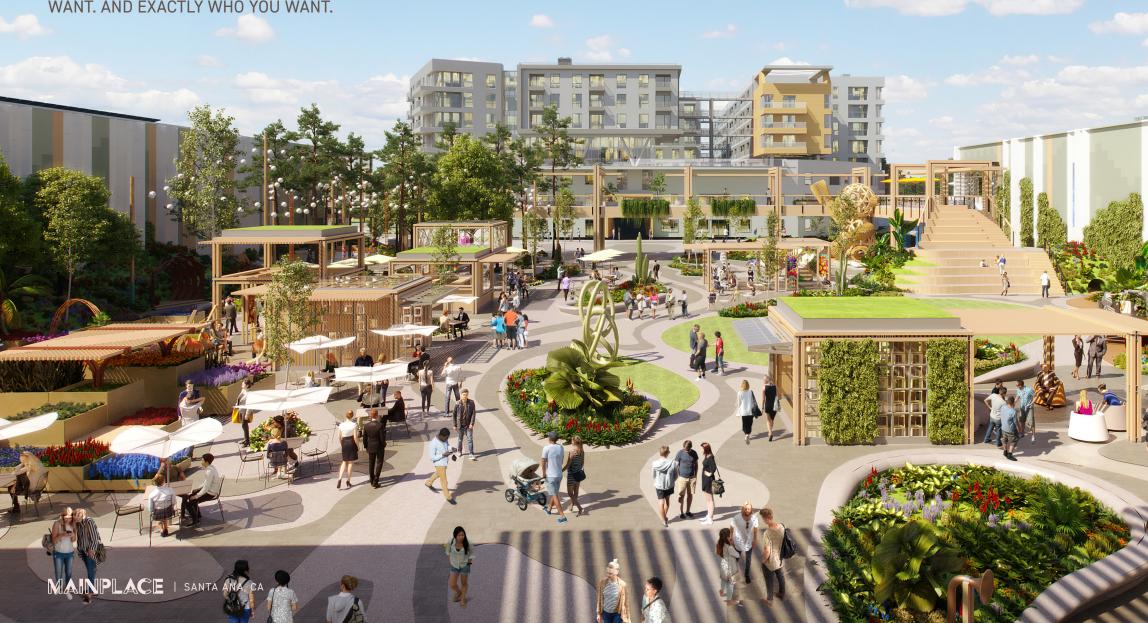

## A MODERN MIXED-USE CAMPUS EMERGES

WITH 1 MILLION SQUARE FEET OF SHOPPING, DINING, AND EVEN MORE SPACE TO LIVE AND PLAY, MAINPLACE IS THE ONE LOCATION WHERE YOU CAN APPEAL TO ANYONE YOU WANT. AND EXACTLY WHO YOU WANT.